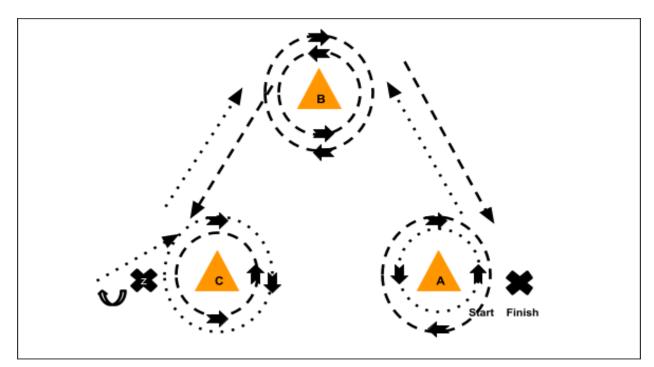

Arena: Pattern 3

Judges

\* Cones 20 Ft apart

- 1- Walk around cone A to the left with the horse on the right shoulder.
- 2- At Cone A, walk to cone B with horse on right shoulder
- 3- At Cone B, trot horse (around handler) to the left one circle
- 4- At Cone B, drawback horse to the right shoulder
- 5- Trot to cone C
- 6- At cone C, trot horse(around handler) to the left one circle
- 7- Drawback horse to the left and Stop.
- 8- Person turns to face cone B, and switch sides of your horse
- 9- Walk around cone C to the right with the horse on the left shoulder.
- 10- At cone C, walk to cone B with horse on left shoulder
- 11- At cone B, trot horse (around handler) to the right one circle
- 12- At cone B, drawback horse to the left shoulder
- 13- Trot to cone A
- 14- At cone A,trot horse (around handler) to the right one circle
- 15- Drawback horse to the right shoulder
- 16- Stop & Smile