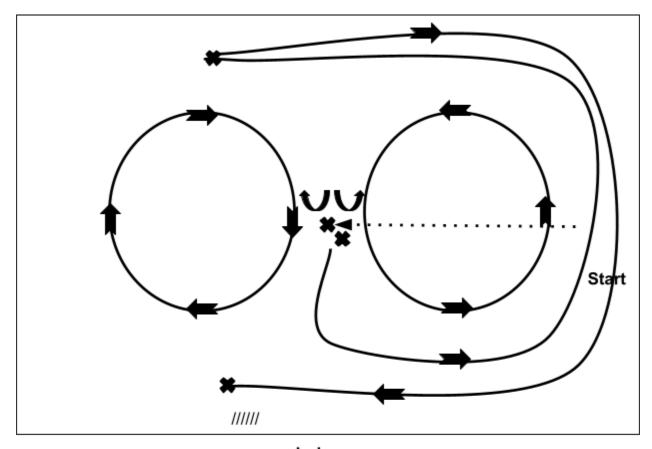

## Reining: Pattern 2

**Judges** 

- \* Jog to the center of the arena. Horses must stop prior to starting the pattern. Beginning at the center of the arena facing the left wall or fence.
- 1. Complete one lope circle to right. Stop at the center of the arena.
- 2. Complete one spin to the right, Stop.
- 3. Complete one lope circle to the left at the trot. Stop at the center of the arena.
- 4. Complete one spin to the left. Stop.
- 5. Go around the end of the arena, lope down the right side of the arena past the center marker, stop and roll back right.
- 6. Continue around the end of the arena to lope down the left side of the arena past the center marker. Stop. Back up 4 Steps.
- 7- Stop, Smile