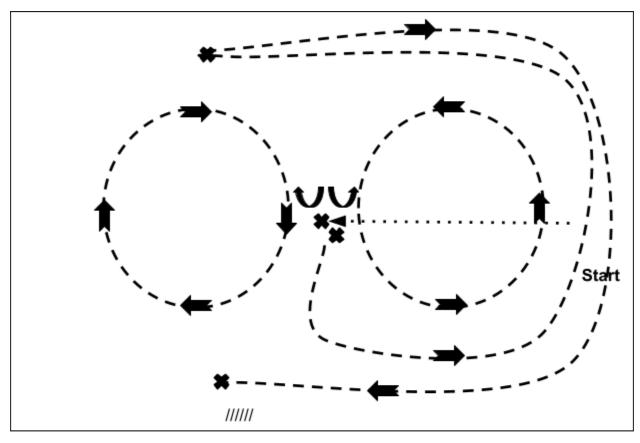

## Reining: Pattern 1

Judges

Reining Pattern 1 (Trot Only)

- \* Walk to the center of the arena. Horses must stop prior to starting the pattern. Beginning at the center of the arena facing the left wall or fence.
- 1. Complete one circle to the right at the trot. Stop at the center of the arena.
- 2. Complete one spin to the right, Stop.
- 3. Complete one circle to the left at the trot. Stop at the center of the arena.
- 4. Complete one spin to the left. Stop.
- 5. Go around the end of the arena, Trot down the right side of the arena past the center marker, stop and roll back right.
- 6. Continue around the end of the arena to trot down the left side of the arena past the center marker. Stop. Back up 4 Steps.
- 7- Stop, Smile